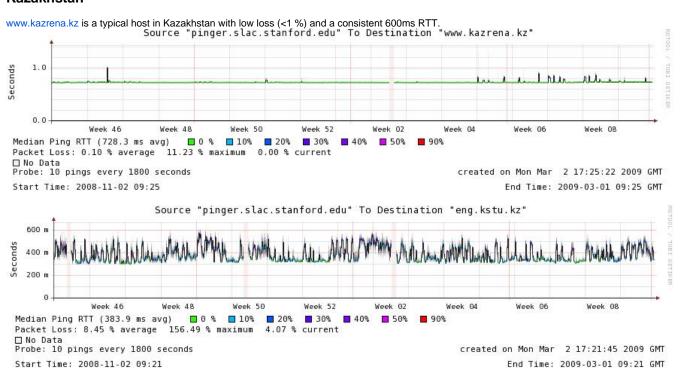

## Kazakhstan

Start Time: 2008-11-01 10:18

| eng.kstu.kz on teh other hand has a lower minimum RTT suggesting it is not uising a geostationary satellite losses not shown here, are 8+-2 $\%$ | , however its Rtts are very vraiable, and the |
|--------------------------------------------------------------------------------------------------------------------------------------------------|-----------------------------------------------|
|                                                                                                                                                  |                                               |
|                                                                                                                                                  |                                               |
|                                                                                                                                                  |                                               |
|                                                                                                                                                  |                                               |
|                                                                                                                                                  |                                               |
|                                                                                                                                                  |                                               |
|                                                                                                                                                  |                                               |
|                                                                                                                                                  |                                               |
|                                                                                                                                                  |                                               |
|                                                                                                                                                  |                                               |
|                                                                                                                                                  |                                               |
|                                                                                                                                                  |                                               |
|                                                                                                                                                  |                                               |
|                                                                                                                                                  |                                               |
|                                                                                                                                                  |                                               |
|                                                                                                                                                  |                                               |
|                                                                                                                                                  |                                               |
|                                                                                                                                                  |                                               |
|                                                                                                                                                  |                                               |
|                                                                                                                                                  |                                               |
|                                                                                                                                                  |                                               |
|                                                                                                                                                  |                                               |
|                                                                                                                                                  |                                               |