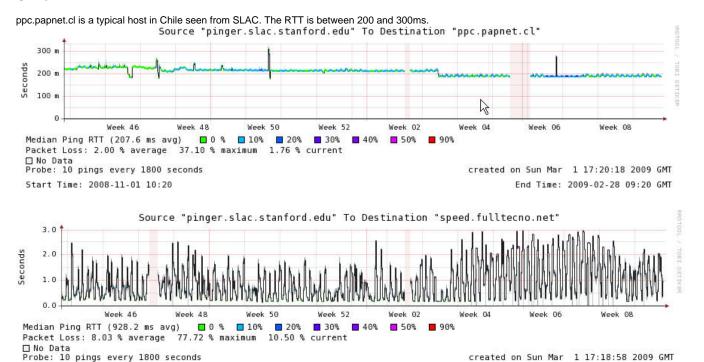

## **Anomiaous Hosts**

Sometimes a host may have radically different connectivity compared to another host in the same country.

## Chile

speed.fullItechno.net is another hoist in Chile with RTTs often extending to over 1000 ms when congested. It also ses much higher packet loss. As a result nit was disabled and we no longer monitor.

End Time: 2009-02-28 09:18 GMT