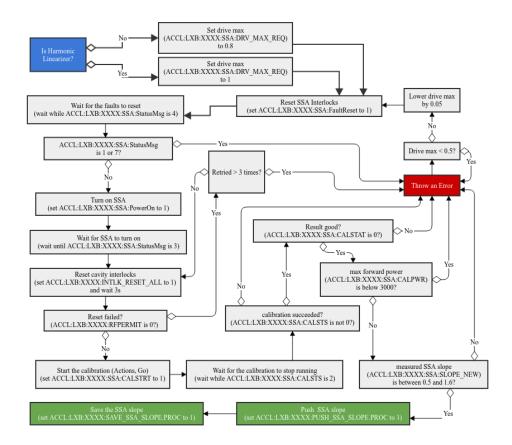

## **GUI Procedure**

**①** 

Blue is start, red is error, green is end, yellow is special case.

Arrow with a diamond means conditional.

#### SSA Characterization