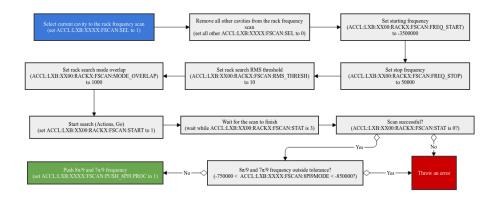

## **GUI Procedure**

**①** 

Blue is start, red is error, green is end, yellow is special case.

Arrow with a diamond means conditional.

## 8/9 and 7/9

**Cavity Characterization** 