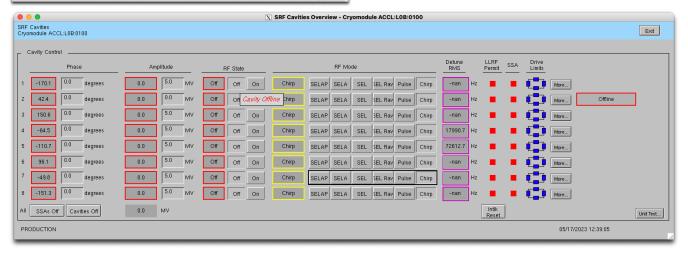

# **EPICS Screens**

All screens for any given cavity can be gotten from either lcls-home (using SC gun) or SRF Home > RF > Cavities > More