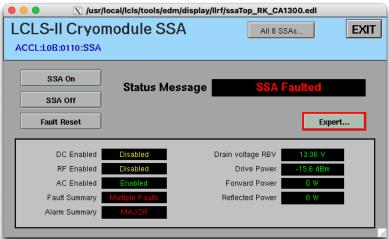

# **RF Commissioning**

- EPICS Screens
- **GUI Procedure** 
  - o Piezo Pre-RF Check
  - SSA Characterization
  - Cavity Tuning
  - o 8/9 and 7/9
  - Cavity CharacterizationPiezo With RF

  - Ramp Up in SELAP



Source code can be found here and can be run locally using Local PyDM/Simulacrum Setup

# **EPICS Screens**

All screens for any given cavity can be gotten from either lcls-home (using SC gun) or SRF Home > RF > Cavities > More







## **GUI Procedure**

**①** 

Blue is start, red is error, green is end, yellow is special case.

Arrow with a diamond means conditional.

#### Piezo Pre-RF Check





#### SSA Characterization







# **Cavity Tuning**











## 8/9 and 7/9





**Cavity Characterization** 





### Piezo With RF





## Ramp Up in SELAP