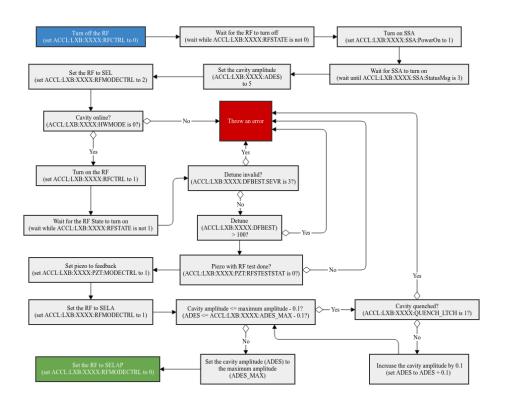

## **GUI Procedure**

**①** 

Blue is start, red is error, green is end, yellow is special case.

Arrow with a diamond means conditional.