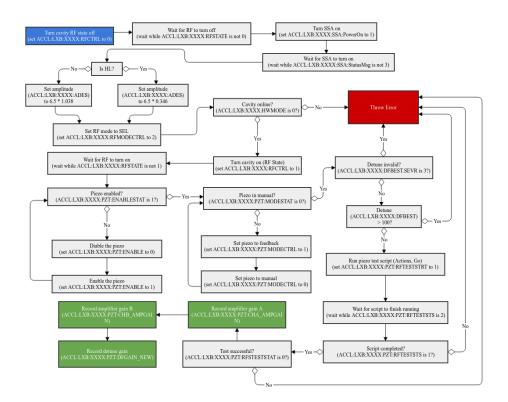

## **GUI Procedure**

**①** 

Blue is start, red is error, green is end, yellow is special case.

Arrow with a diamond means conditional.

### Piezo With RF