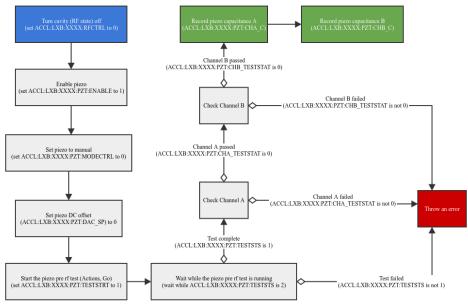

## **GUI Procedure**

**①** 

Blue is start, red is error, green is end, yellow is special case.

Arrow with a diamond means conditional.

#### Piezo Pre-RF Check