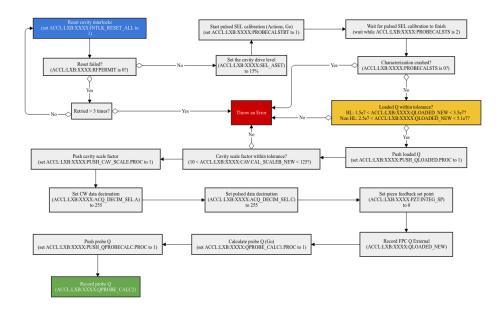

## **GUI Procedure**

**①** 

Blue is start, red is error, green is end, yellow is special case.

Arrow with a diamond means conditional.

## Ramp Up in SELAP