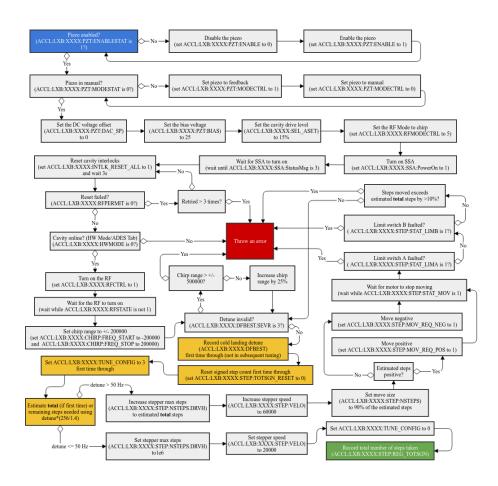

## **GUI Procedure**

**①** 

Blue is start, red is error, green is end, yellow is special case.

Arrow with a diamond means conditional.

#### Piezo Pre-RF Check