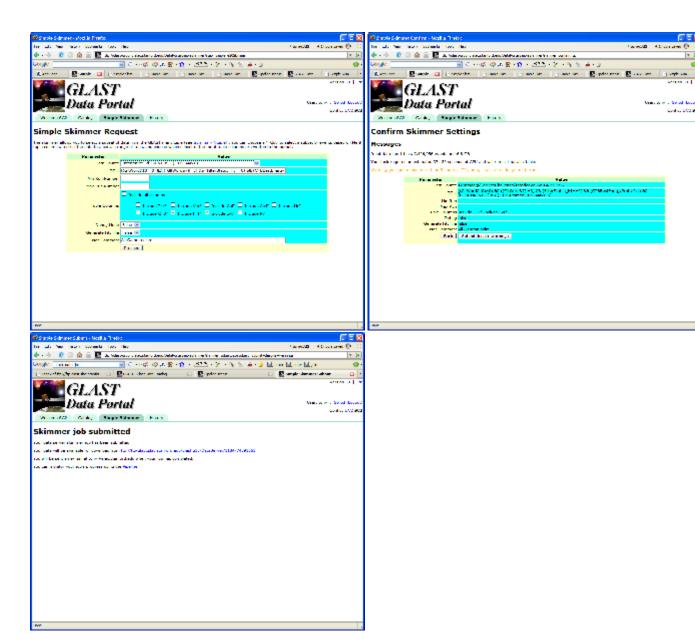

## **Current Status**

Data portal is available at: http://glast-ground.slac.stanford.edu/DataPortal/

Includes Data Catalog, Simple Skimmer, (download) History

• Data catalog

• Simple Skimmer

Control Secretor

## **Coming later today**

- New version of simple skimmer
  - O Updated to use David Chamont's latest skimmer backend
  - Can produce fits files as well as root files
  - Can skim any merit tuple from data catalog
  - o Can limit size of output file
- New version of data catalog
  - Allows filtering to show only data tagged as config=SC2
    "Skim this dataset" links next to all merit tuples