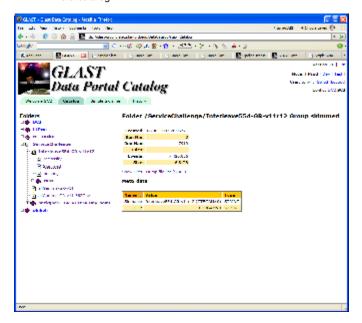

## **Current Status**

Data portal is available at: http://glast-ground.slac.stanford.edu/DataPortal/

Includes Data Catalog, Simple Skimmer, (download) History

• Data catalog

• Simple Skimmer

Control Secretor