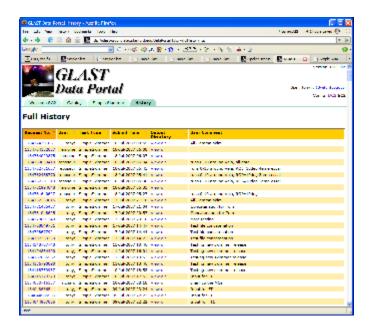

## **Current Status**

Data portal is available at: http://glast-ground.slac.stanford.edu/DataPortal/

Includes Data Catalog, Simple Skimmer, (download) History

• Data catalog

• Simple Skimmer

Control Secretor

History