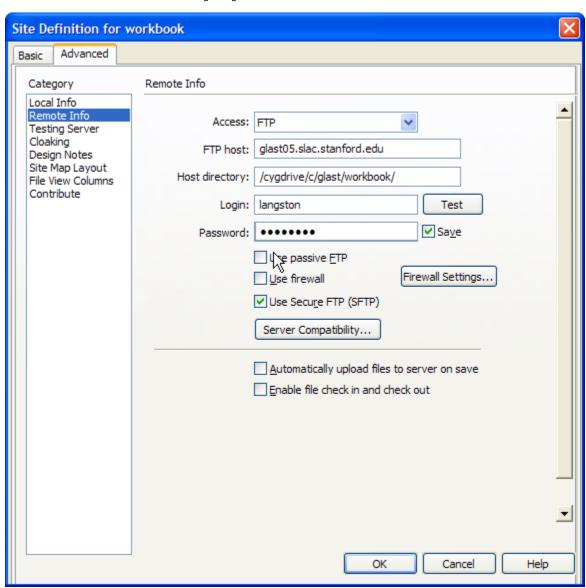

## 3.2.0 Dreamweaver

Here are the Dreamweaver connection settings for glast05:

| Active ColdFusion Mappings |                     |                                                        |
|----------------------------|---------------------|--------------------------------------------------------|
| Actions                    | <u>Logical Path</u> | <u>Directory Path</u>                                  |
|                            | /CFIDE              | C:\JRun4\servers\cfusion\cfusion-ear\cfusion-war\CFIDE |
|                            | /cfinclude          | C:\cfmx\extensions\includes                            |
|                            | /environment        | C:\cfmx\config                                         |
| <b>3</b>                   | /glast-ground       | C:\cfmx\projects\glast-ground\extensions\includes      |
|                            | /MachII             | C:\cfmx\extensions\components\MachII                   |