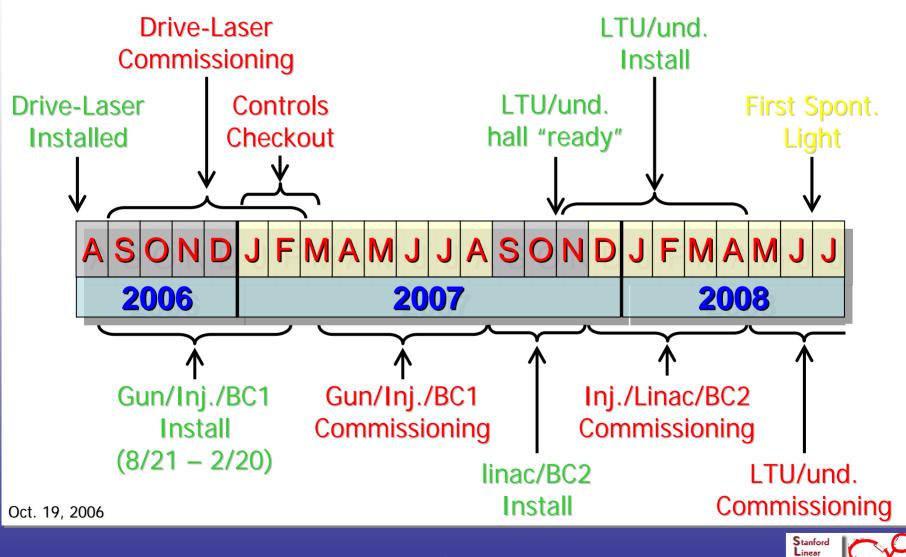

## **LCLS Installation and Commissioning Time-Line**

## LCLS Injector Commissioning Dates (2006 - 2007)

**PPS** Certified **Dec 22: Dec 20-Jan 1:** Holidays VVS's switched on for PEP-II (RF power available) **Jan 2**: Jan 15: L0a, L0b, L1 RF processing begins Feb. 1: X-band RF processing begins Feb 20: GTL beamline installation complete **Mar 6:** Virtual cathode fully characterized (ready to install gun) Mar 7: RG gun installation begins – laser rate to 30 Hz Mar 16: First laser UV-light on cathode! Electrons in GTL and gun-spectrometer Mar 17: **Apr 9:** Beam through L0a, L0b and down to 135-MeV spectrometer Beam into main linac (to TD11 dump) Apr 24: ~July: Take beam down full linac (to BSY SL2 stopper)