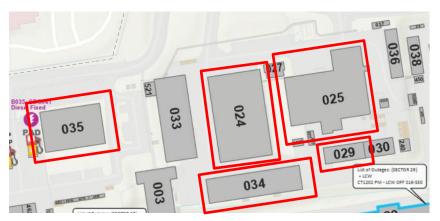

#### Phase 3 – Part I and Part II

Buildings 024, 025, 029, 034, 035, Chiller 25S

Power Outage Duration – 3 days each for Parts I & II split around a weekend (outage for all 6 days plus the weekend)

Sept 4 to Sept 11

(Planning R025 & R029 to be done first and re-energized Friday)

(Planning B025 & B029 to be done first and re-energized Friday ~09/06)

PM: Andi Schoppa 6