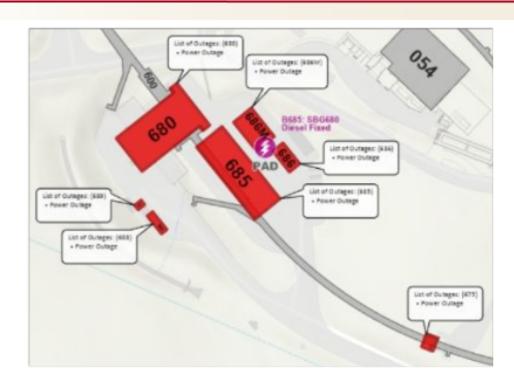

# IR-8 (675/680/681/684/685/686/686M/688/689)

Duration: 5 Days
Proposing May 6-10

Initial Planning Meeting 03/12 @ 1pm
Planning E-Power PM ~04/16 prior to main outage
Power Outage Readiness Review 04/29 @ 2pm
Script Reviews 04/25 and 05/02 @ 11am

## Scope of Work:

- 12kV Switchgear
- Building Distribution
- Substation breakers/secondary switchgear
- Main Distribution Panel

### Impacted by Outage:

- SRCF 480V/208V transformer temporary and trailer power
- B688/B680 Salvage Staff Offices & Salvage yard
- B685 used for measurements/diagnostics evaluations
- B680 ES&H water testing
- B680 sewage and water lift stations