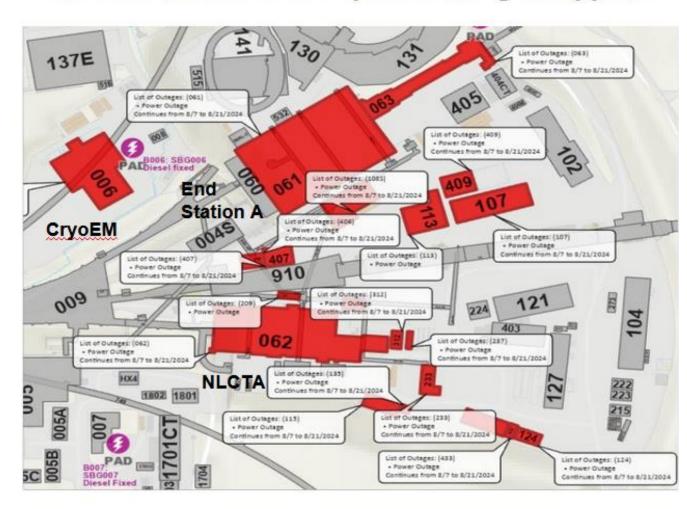

# RA Substation Phase 2 - Electrical PM

#### **End Station A**

B060, B061

#### NLCTA

B128, B129, B062 (ESB)

#### **CryoEM**

B006

### Research Yard support Buildings

B107, B108, B113, B115, B124, B209, B225, B233, B312, B406, B407, B409, B433

Planning Meetings:

03/08/2024 @ 12:30pm

04/02/2024 @ 1pm

04/30/2024 @ 3pm

05/20/2024 @ 11am

**Duration: 5 days** 

Dates: Aug 14-21, 2024

## RA Substation Phase 2 power outage mapped: