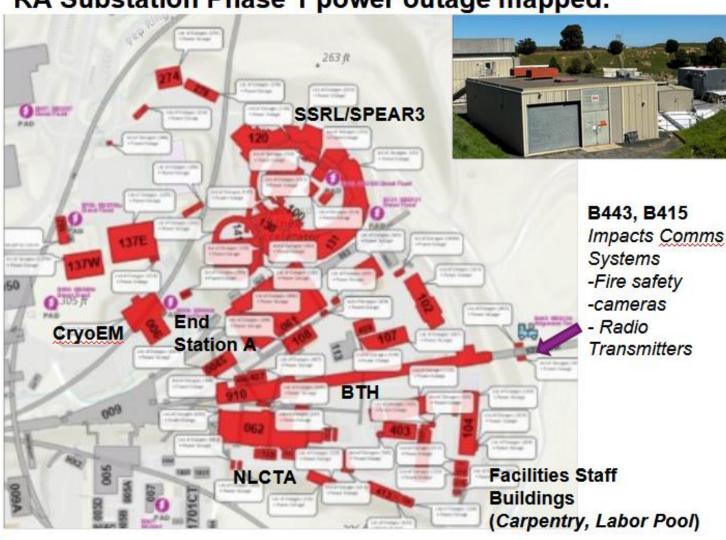

# RA Substation Phase 1 - Electrical PM

### SSRL/SPEAR3

Sub515 – B140 Sub 507 - B130, B131, B121, B122, B120, B118, B117, B116, B100 B137 E, B137W, Gate 17 Guard House (B086)

ESA NLCTA & ESB

B060, B061 B128, B129, B062

Beam Transport Hall (LTU, UND) CryoEM

B910, B911, B912, B913

B006

Data Center (B050)

During outage down to single source, 550s

Entire Research Yard and CT404

Planning Meetings:

03/08/2024 @ 12:30pm

04/02/2024 @ 1pm

04/30/2024 @ 3pm

05/20/2024 @ 11am

**Duration: 5 days** 

Dates: Aug 7-14, 2024

RA Substation Phase 1 power outage mapped: