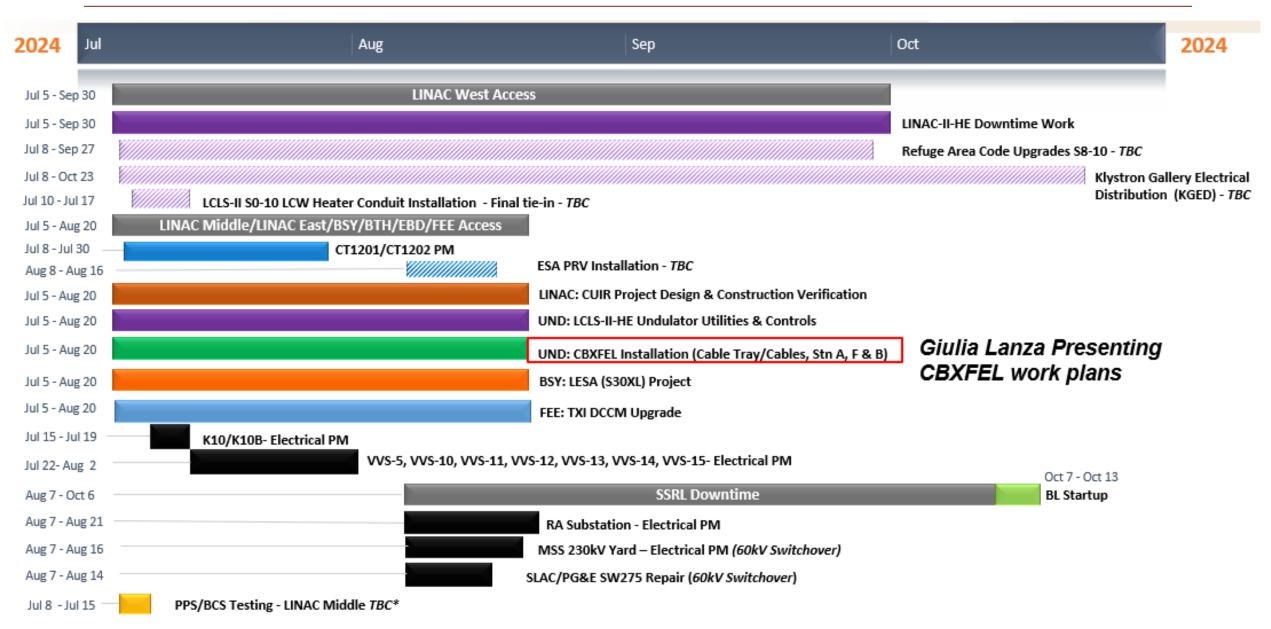

| <u>Edit</u> | <u>Start Date</u> ↓= | End Date   | Program          | <u>Machine</u><br><u>Status</u> | Description                        |
|-------------|----------------------|------------|------------------|---------------------------------|------------------------------------|
| 809         | 07/05/2024           | 08/21/2024 | All Accelerators | Downtime                        | FACET & Linac East Summer Downtime |
| 808         | 07/05/2024           | 09/30/2024 | Linac West       | Downtime                        | Linac West Summer Downtime         |
| 813         | 05/07/2024           | 05/09/2024 | All Accelerators |                                 | 5/7/2024 - 5/9/2024 PAMM           |
| 797         | 04/23/2024           | 04/25/2024 | All Accelerators | PAMM                            | 4/23/2024 - 4/25/2024 PAMM         |
| 796         | 04/09/2024           | 04/11/2024 | All Accelerators | PAMM                            | 4/09/2024 - 4/11/2024 PAMM         |
| 812         | 04/03/2024           | 04/03/2024 | AOSD LCLS        | POMM                            | 4/3 LCLS POMM Bucket               |
| 795         | 03/26/2024           | 03/28/2024 | All Accelerators | PAMM                            | 3/26/2024 - 3/28/2024 PAMM         |

#### **Typical PAMM schedule**

See latest slides on Downtime Dashboard for more details...

https://slac.sharepoint.com/sites/AD/committees/iwp/Pages/IWP-Dashboard-2024-2025-Downtime.aspx