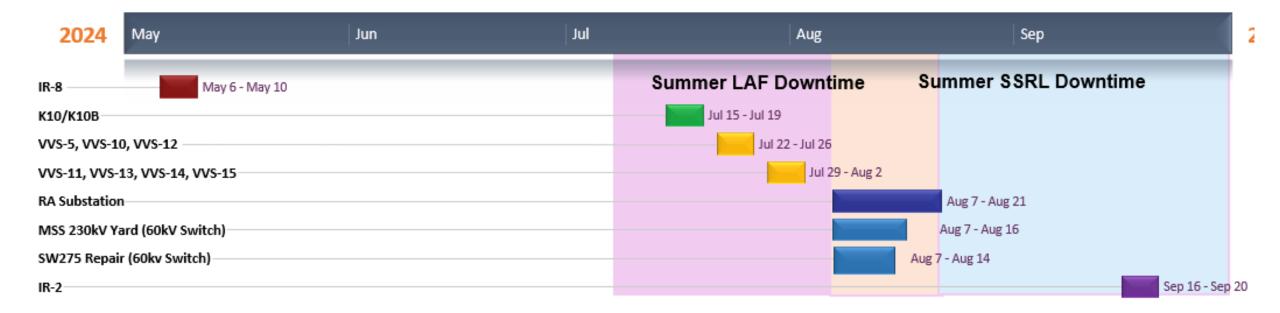

#### K10/K10B – Electrical PM

#### Scope of Work:

- Medium voltage breakers
- Switchgear
- · Transformers for both
- 480V switchgear
- Distribution panels
- K10 battery bank
- Integrated Power Centers

#### Impacted by Outage

- Laser Rooms: LCLS & FACET II
- FACET-II trailer (B244)
- HVAC Laser Rooms
- S20 RF Hut
- Klystrons in Sectors 19/20
- S20 Tunnel Radio
- Vacuum generator supplied for gun vacuum & spider boxes
- LCW outage
- BSOICs
- BTMs
- Fire Alarms and ODM
- Lighting Inverter
- PPS week long outage

Duration: 5 Days Proposed: July 15-19

#### Planning Meeting 03/14 @ 10:30am

K10/K10A/K10B Substation Outage

6

#### **RA Substation – Electrical PM**

7