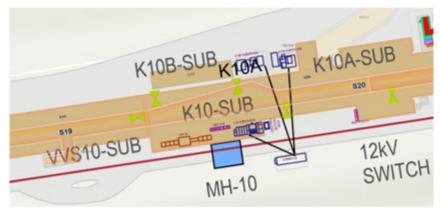

#### K10/K10B – Electrical PM

#### Scope of Work:

- Medium voltage breakers
- Switchgear
- · Transformers for both
- 480V switchgear
- Distribution panels
- K10 battery bank
- Integrated Power Centers

#### Impacted by Outage

- Laser Rooms: LCLS & FACET II
- FACET-II trailer (B244)
- HVAC Laser Rooms
- S20 RF Hut
- Klystrons in Sectors 19/20
- S20 Tunnel Radio
- Vacuum generator supplied for gun vacuum & spider boxes
- LCW outage
- BSOICs
- BTMs
- Fire Alarms and ODM
- Lighting Inverter
- PPS week long outage

Duration: 5 Days Proposed: July 15-19

#### Planning Meeting 03/14 @ 10:30am

K10/K10A/K10B Substation Outage

6