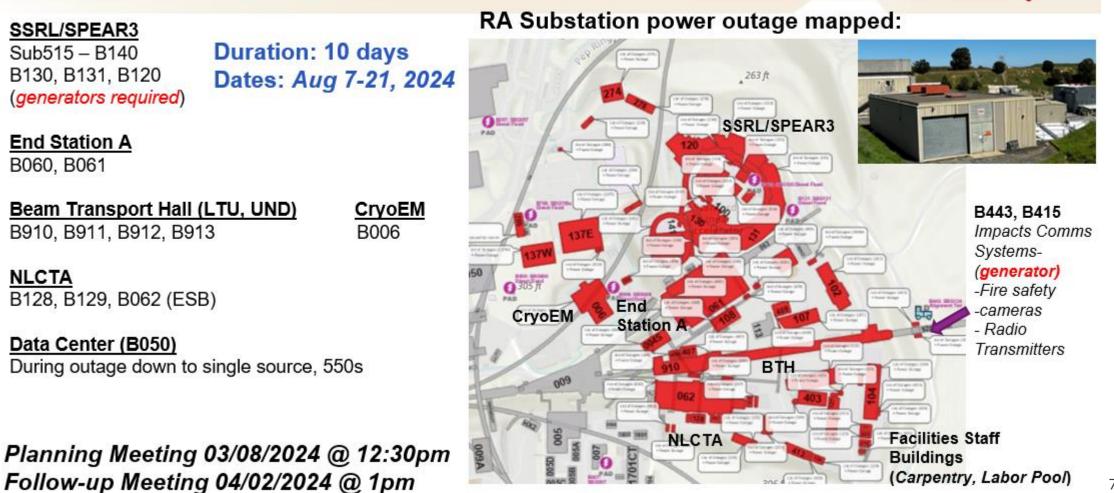

oard for more details...

https://slac.sharepoint.com/sites/AD/committees/iwp/Pages/IWP-Dashboard-2024-2025-Downtime.aspx



#### K10/K10B – Electrical PM

#### Scope of Work:

- Medium voltage breakers
- Switchgear
- · Transformers for both
- 480V switchgear
- Distribution panels
- K10 battery bank
- Integrated Power Centers

#### Impacted by Outage

- Laser Rooms: LCLS & FACET II
- FACET-II trailer (B244)
- HVAC Laser Rooms
- S20 RF Hut
- Klystrons in Sectors 19/20
- S20 Tunnel Radio
- Vacuum generator supplied for gun vacuum & spider boxes
- LCW outage
- BSOICs
- BTMs
- Fire Alarms and ODM
- Lighting Inverter
- PPS week long outage

Duration: 5 Days Proposed: July 15-19

#### Planning Meeting 03/14 @ 10:30am



K10/K10A/K10B Substation Outage

6

#### **RA Substation – Electrical PM**



7

## **Special Presentation**

Jay Srinivasan (TID-SCS) – An introduction and overview of the new data center S3DF.