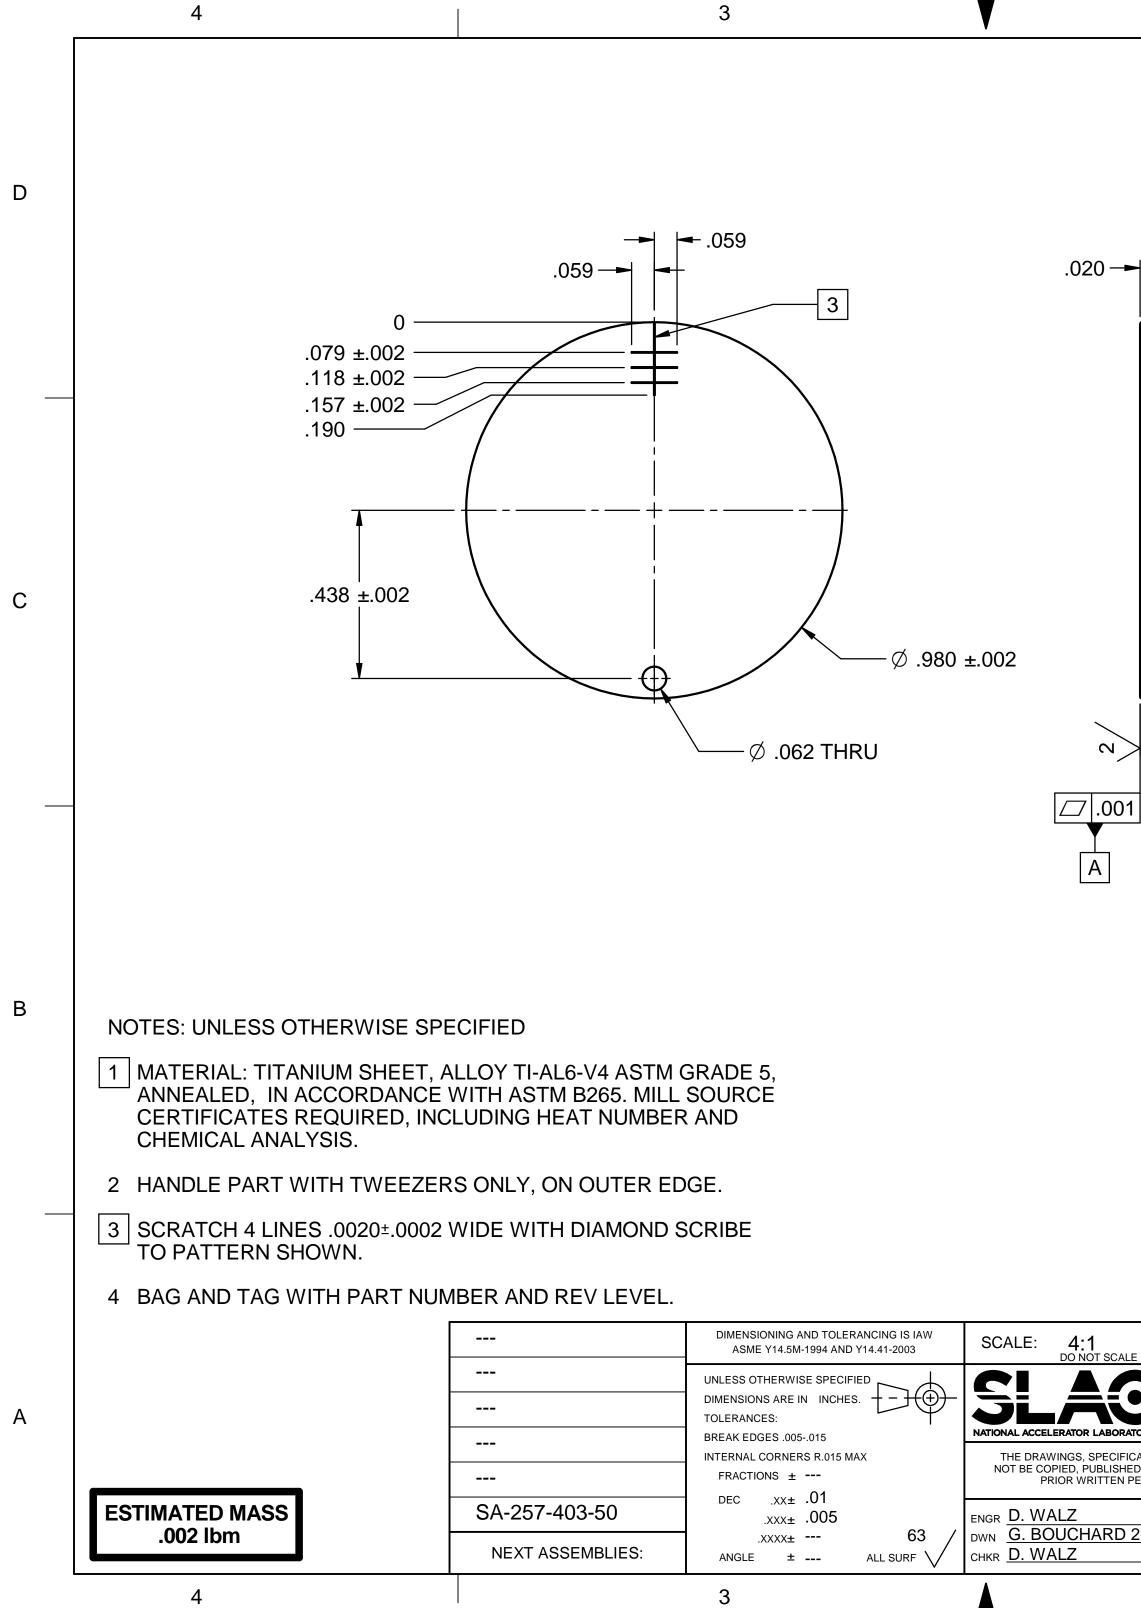

4

SLAC FORMAT V3.0

| 2                                                                                                                              |            |           |                         | 1          |          |      |              |
|--------------------------------------------------------------------------------------------------------------------------------|------------|-----------|-------------------------|------------|----------|------|--------------|
|                                                                                                                                | REV        |           | DESCRIPTI               | ON         |          | DATE |              |
|