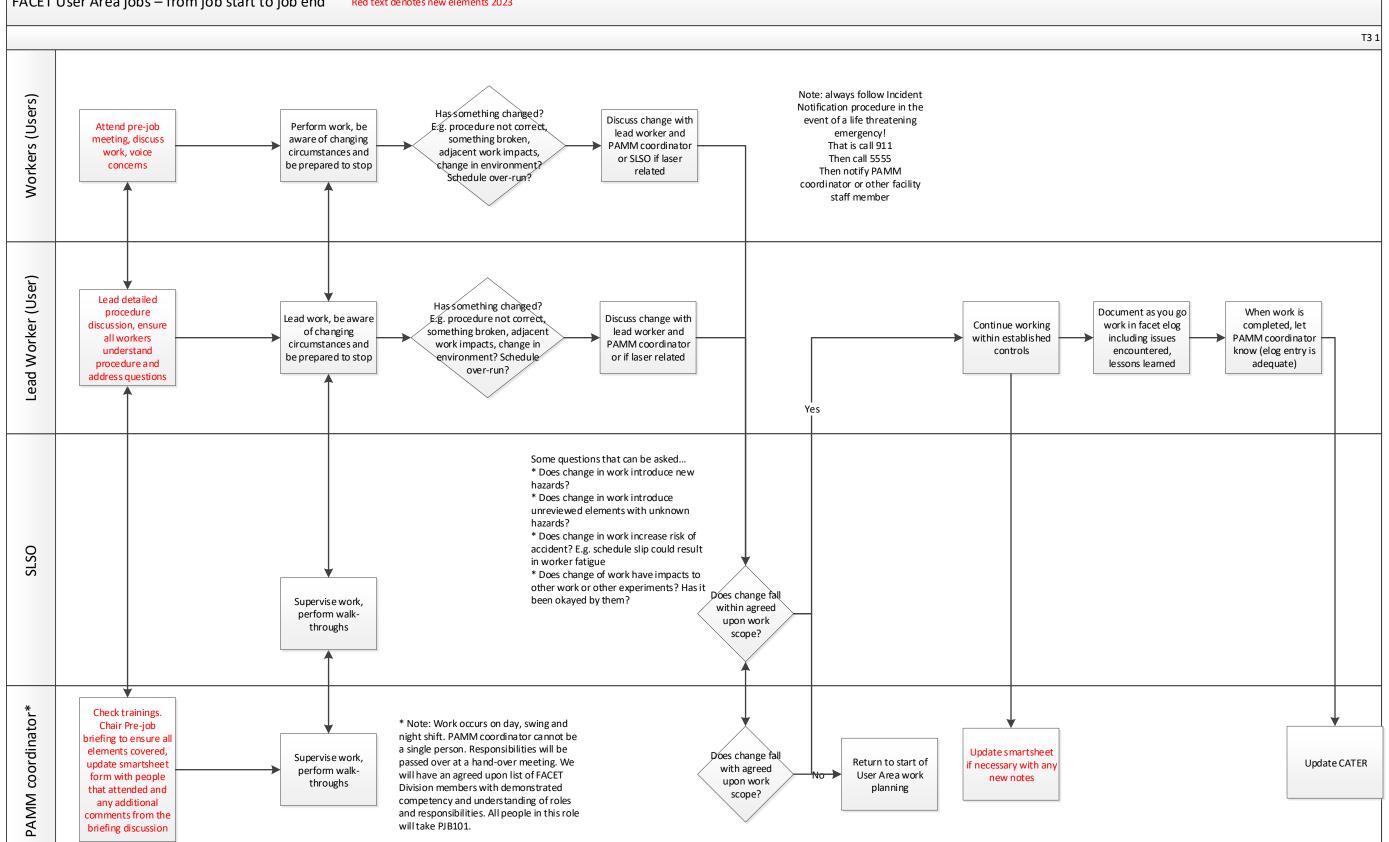

## FACET User Area jobs - from job start to job end Red text denotes new elements 2023

| FACET User Area jobs – performed at the end of the access Red text denotes new elements 2023 |                                                                                          |
|----------------------------------------------------------------------------------------------|------------------------------------------------------------------------------------------|
| Workers (Users)                                                                              | Perform any final<br>checks to ensure<br>experiment is in<br>expected state              |
| Lead Worker (User)                                                                           | Perform any final<br>checks to ensure<br>experiment is in<br>expected state              |
| PAMM coordinator                                                                             | Perform PAMM<br>close out checks and<br>any additional<br>checks that were<br>identified |