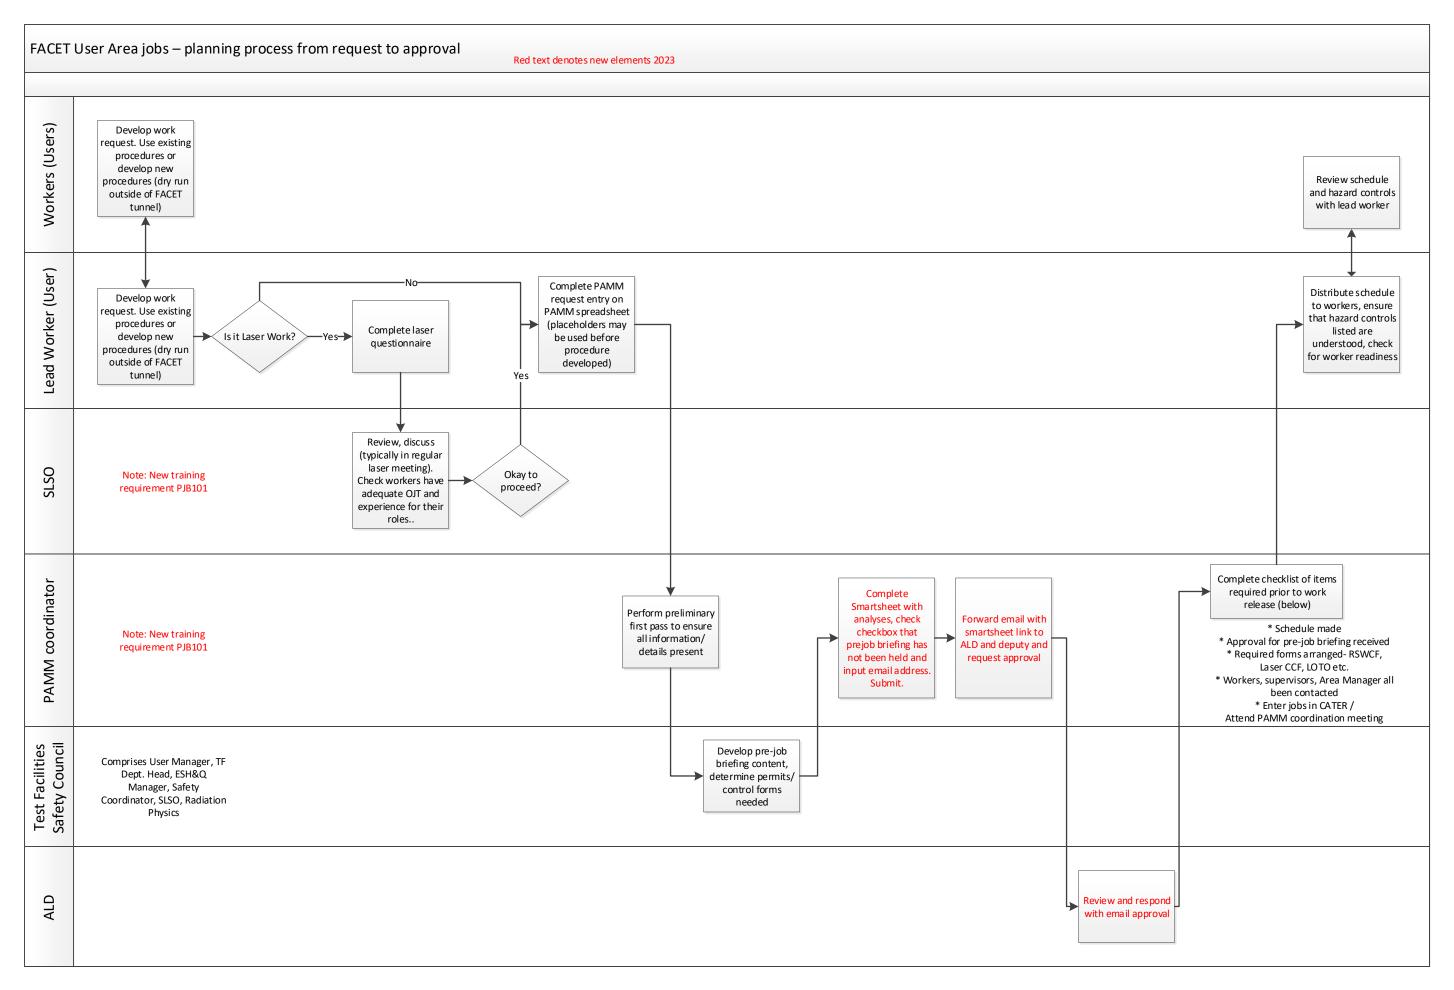

## FACET User Area jobs - from job start to job end Red text denotes new elements 2023

| FACET User Area jobs – performed at the end of the access Red text denotes new elements 2023 |                                                                                          |
|----------------------------------------------------------------------------------------------|------------------------------------------------------------------------------------------|
| Workers (Users)                                                                              | Perform any final<br>checks to ensure<br>experiment is in<br>expected state              |
| Lead Worker (User)                                                                           | Perform any final<br>checks to ensure<br>experiment is in<br>expected state              |
| PAMM coordinator                                                                             | Perform PAMM<br>close out checks and<br>any additional<br>checks that were<br>identified |