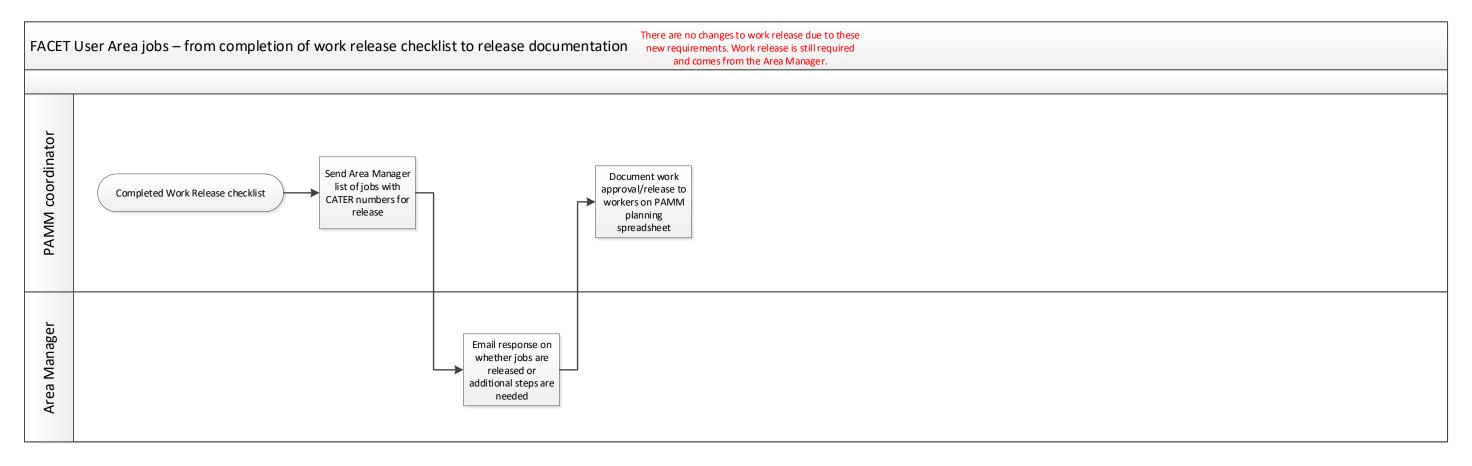

## FACET User Area jobs - from job start to job end Red text denotes new elements 2023

| FACET User Area jobs – performed at the end of the access Red text denotes new elements 2023 |                                                                                          |
|----------------------------------------------------------------------------------------------|------------------------------------------------------------------------------------------|
| Workers (Users)                                                                              | Perform any final<br>checks to ensure<br>experiment is in<br>expected state              |
| Lead Worker (User)                                                                           | Perform any final<br>checks to ensure<br>experiment is in<br>expected state              |
| PAMM coordinator                                                                             | Perform PAMM<br>close out checks and<br>any additional<br>checks that were<br>identified |