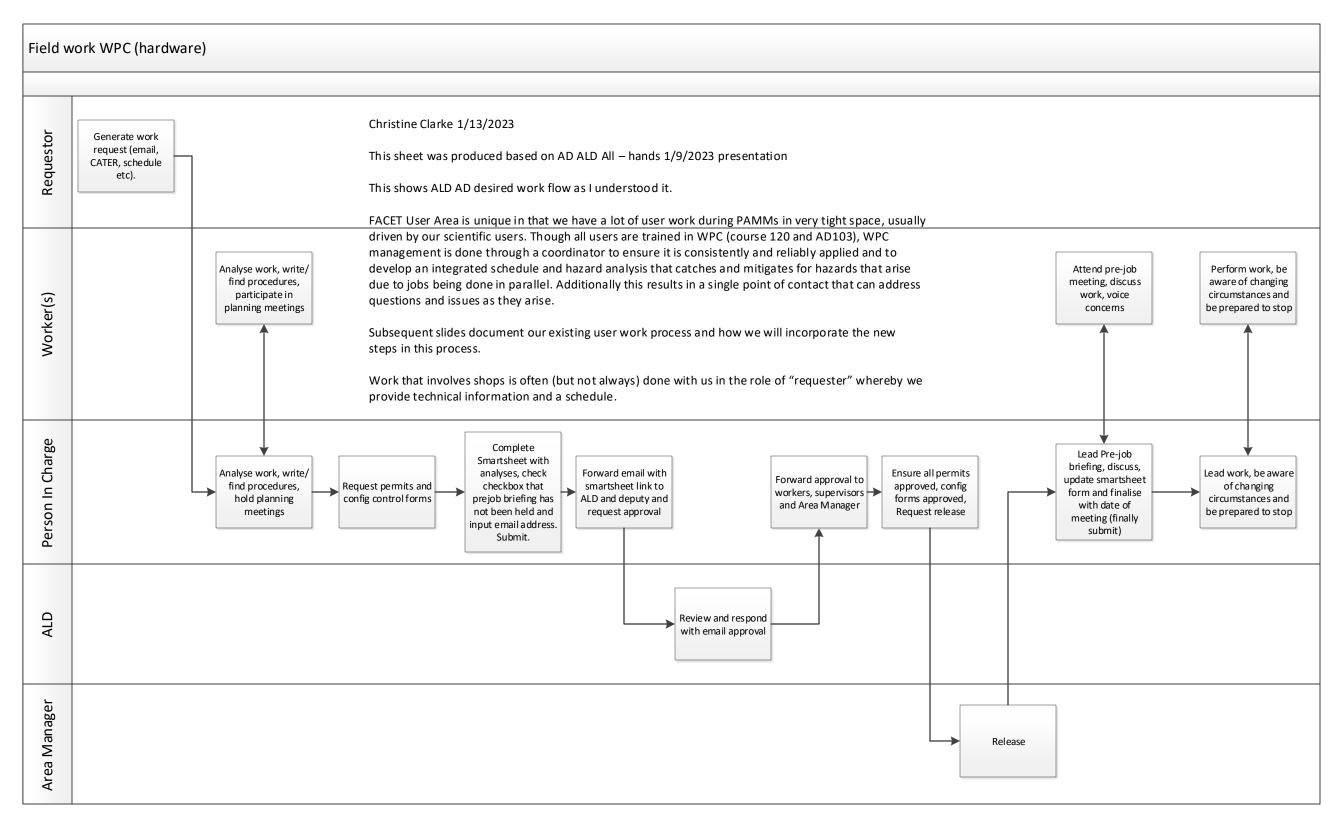

## FACET User Area jobs - from job start to job end Red text denotes new elements 2023

| FACET User Area jobs – performed at the end of the access Red text denotes new elements 2023 |                                                                                          |
|----------------------------------------------------------------------------------------------|------------------------------------------------------------------------------------------|
| Workers (Users)                                                                              | Perform any final<br>checks to ensure<br>experiment is in<br>expected state              |
| Lead Worker (User)                                                                           | Perform any final<br>checks to ensure<br>experiment is in<br>expected state              |
| PAMM coordinator                                                                             | Perform PAMM<br>close out checks and<br>any additional<br>checks that were<br>identified |