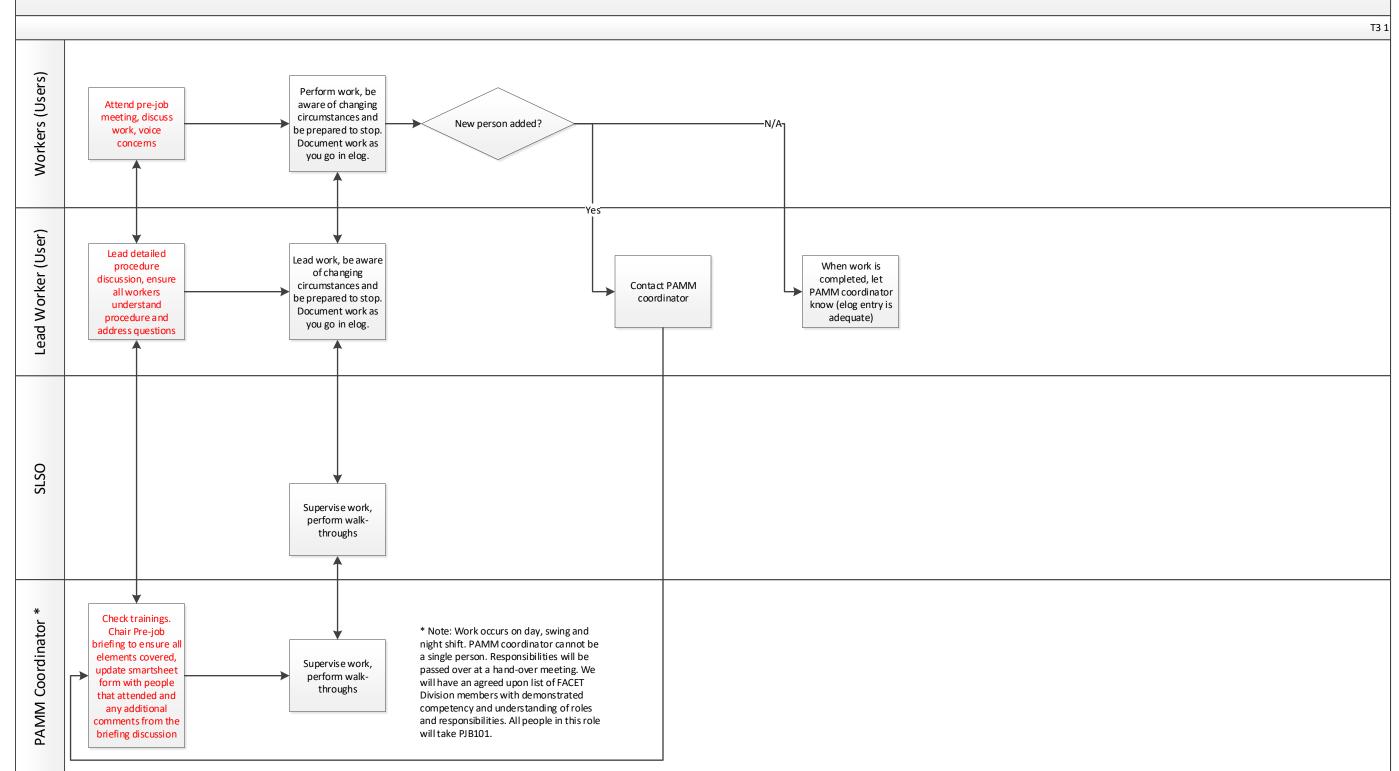

## FACET User Area jobs - from job start to job end Red text denotes new elements 2023

| FACET User Area jobs – performed at the end of the access Red text denotes new elements 2023 |                                                                                          |
|----------------------------------------------------------------------------------------------|------------------------------------------------------------------------------------------|
| Workers (Users)                                                                              | Perform any final<br>checks to ensure<br>experiment is in<br>expected state              |
| Lead Worker (User)                                                                           | Perform any final<br>checks to ensure<br>experiment is in<br>expected state              |
| PAMM coordinator                                                                             | Perform PAMM<br>close out checks and<br>any additional<br>checks that were<br>identified |