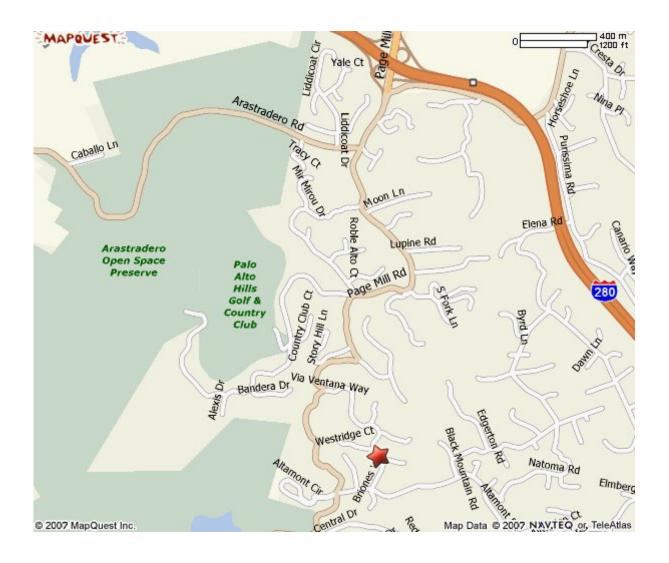

## Directions from SLAC:

Leaving SLAC, turn left onto Sand Hill Road
Take 280 south ~4 miles to the Page Mill Road exit
Turn right onto Page Mill Road and go 1.7 miles to Via Ventana
Turn left onto Via Ventana and take the next right onto Briones Way
12455 Briones Way will be on your right (see picture below)

Part of the route is on narrow winding roads with no street lights, so please drive carefully and watch out for deer. If you get to Altamont Road or Foothill Park, you missed the Via Ventana turnoff. If this happens, turn onto Altamont and the second left will be Briones Way.