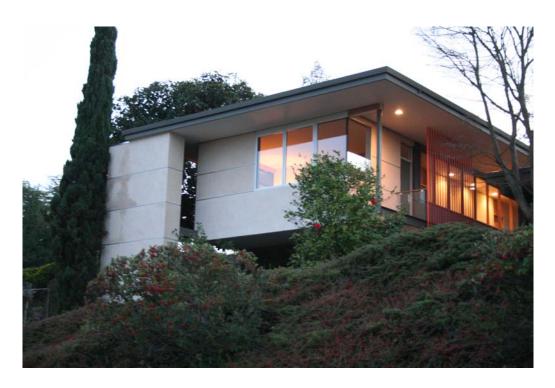

## Directions from SLAC:

Leaving SLAC, turn left onto Sand Hill Road
Take 280 south ~4 miles to the Page Mill Road exit
Turn right onto Page Mill Road and go 1.7 miles to Via Ventana
Turn left onto Via Ventana and take the next right onto Briones Way
12455 Briones Way will be on your right (see picture below)