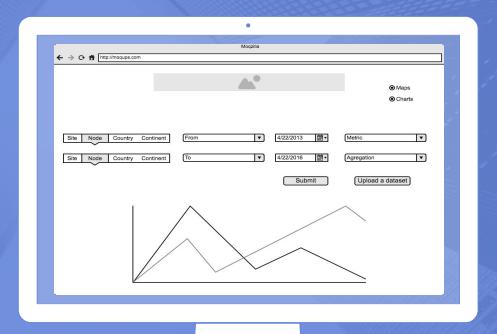

## **Parameters**

- From
- To
- Date Range
- Aggregation (Daily, Monthly, Yearly...)
- Char model (Bar, line, pie)