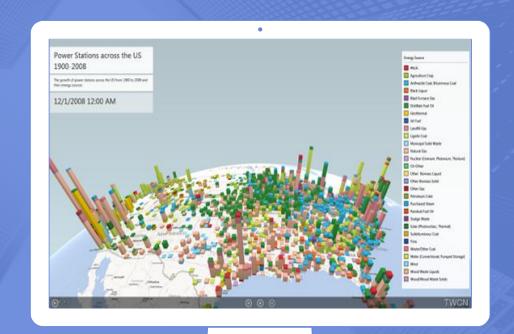

# **Metric map**

- Show one or more metrics over a word map
- Use nanocubes to store the data for this visualization