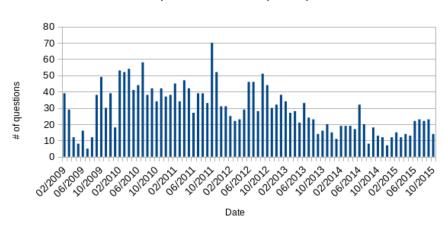

| 11.00%            | 4.86%           | 5.09%           | 100%   |



## Science Tools Status & Plans

- Science Tools Release with Pointlike
  - Released on Scientific Linux 6 only!
  - Documentation is available (non-FSSC)
    - https://github.com/tburnett/Fermi-LAT/tree/master/pointlike\_document
    - https://github.com/tburnett/Fermi-LAT/blob/master/pointlike\_document/index.ipynb
  - Public release is waiting on the final testing
- ► The new Mac OS X (el Capitan)
  - Requires significant changes to the build process



## FSSC Help Desk

- ► The Help Desk has received ~3100 queries over the life of the mission
- ► We're now receiving ~1 query per 1.5 days
  - 75 80% asking for information
  - 20 25% are reporting errors or perceived errors

#### Help Desk Statistics (Month)