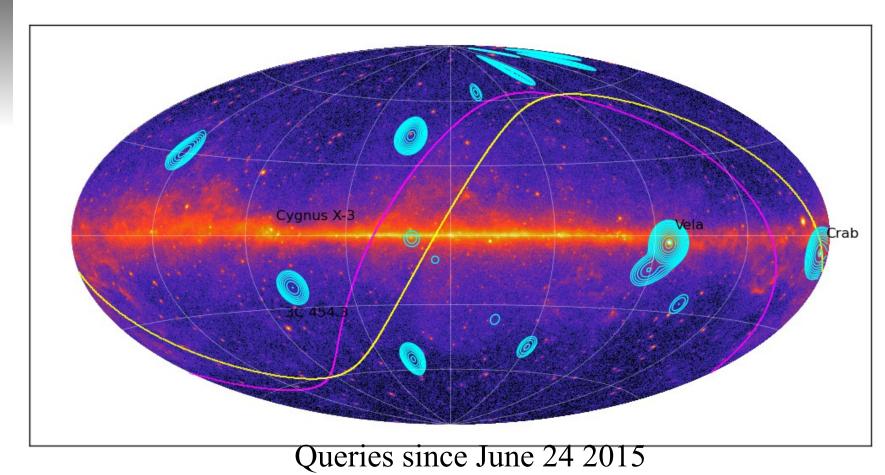

## **FSSC Data & Software Status**

**Dave Davis**FSSC Archive Scientist



#### **FSSC Data Status**

- LAT Data Server
  - Currently Serving P8 data
  - Data Volume downloaded 28.82 TB (Nov 02 2015)
  - Average of 355 photon queries/day (mission average)
    - ~856 queries/day since the release of pass 8 (June 24 2015)
    - Total of 24.82 TB of photon data served (Nov 6 2015)
- ► LAT DATA
  - Ingest is continuing smoothly
- ► GBM
  - Download and Ingest proceeding smoothly



## LAT Data Sever Volume





## LAT Data Sever Volume





## LAT Data Query Distribution Long Queries





# LAT Data Query Distribution Long Queries





## LAT Data Query Distribution Short Queries





## LAT Data Query Distribution Short Queries





#### Science Tools Current Status

- Updated / New products available
  - Released Fermi science tools (v10r0p5) July 24 2015
    - Scientific Linux 5, 6, & 7
    - Mac OS X (10.8, 10.9)
    - Fedora 20 & 21
    - Ubuntu 14.04 , 14.10
- User Contributed tools
  - Make3FGLxml updated for pass 8
  - Updated Like\_lc, like\_bphase, aperture for pass 8
  - FermiLATGRBxml tools released
- ► GBM
  - rmfit 4.3.2 is still current



#### Science Tools Current Status cont.

- Download Statistics
  - Released Fermi science tools (v10r0p5) June Sept 2015

| SL 6             | SL 7              | Ubuntu<br>14.04 | Ubuntu<br>14.10 | Source |
|------------------|-------------------|-----------------|-----------------|--------|
| 315              | 212               | 1275            | 245