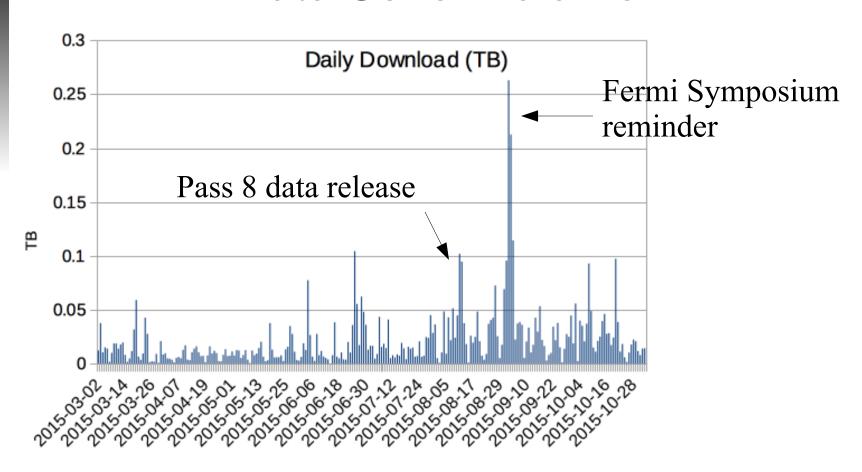

## **FSSC Data & Software Status**

**Dave Davis**FSSC Archive Scientist



#### **FSSC Data Status**

- LAT Data Server
  - Currently Serving P8 data
  - Data Volume downloaded 28.82 TB (Nov 02 2015)
  - Average of 355 photon queries/day (mission average)
    - ~856 queries/day since the release of pass 8 (June 24 2015)
    - Total of 24.82 TB of photon data served (Nov 6 2015)
- ► LAT DATA
  - Ingest is continuing smoothly
- ► GBM
  - Download and Ingest proceeding smoothly



## LAT Data Sever Volume





## LAT Data Sever Volume





## LAT Data Query Distribution Long Queries





# LAT Data Query Distribution Long Queries





## LAT Data Query Distribution Short Queries





## LAT Data Query Distribution Short Queries





#### Science Tools Current Status

- Updated / New products available
  - Released Fermi science tools (v10r0p5) July 24 2015
    - Scientific Linux 5, 6, & 7
    - Mac OS X (10.8, 10.9)
    - Fedora 20 & 21
    - Ubuntu 14.04 , 14.10
- User Contributed tools
  - Make3FGLxml updated for pass 8
  - Updated Like\_lc, like\_bphase, aperture for pass 8
  - FermiLATGRBxml tools released
- ► GBM
  - rmfit 4.3.2 is still current



#### Science Tools Current Status cont.

- Download Statistics
  - Released Fermi science tools (v10r0p5) June Sept 2015

| SL 6             | SL 7              | Ubuntu<