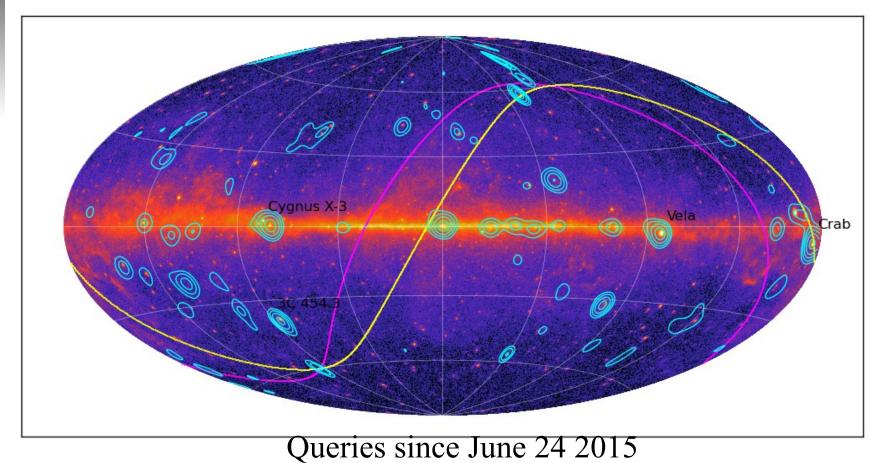

## **FSSC Data & Software Status**

**Dave Davis**FSSC Archive Scientist



#### **FSSC Data Status**

- LAT Data Server
  - Currently Serving P8 data
  - Data Volume downloaded 28.82 TB (Nov 02 2015)
  - Average of 355 photon queries/day (mission average)
    - ~856 queries/day since the release of pass 8 (June 24 2015)
    - Total of 24.82 TB of photon data served (Nov 6 2015)
- ► LAT DATA
  - Ingest is continuing smoothly
- ► GBM
  - Download and Ingest proceeding smoothly



## LAT Data Sever Volume





## LAT Data Sever Volume





## LAT Data Query Distribution Long Queries





# LAT Data Query Distribution Long Queries





## LAT Data Query Distribution Short Queries





## LAT Data Query Distribution Short Queries





#### Science Tools Current Status

- Updated / New products available
  - Released Fermi science tools (v10r0p5) July 24 2015
    - Scientific Linux 5, 6, & 7
    - Mac OS X (10.8, 10.9)
    - Fedora 20 & 21
    - Ubuntu 14.04 , 14.10
- User Contributed tools
  - Make3FGLxml updated for pass 8
  - Updated Like\_lc, like\_bphase, aperture for pass 8
  - FermiLATGRBxml tools released
- ► GBM
  - rmfit 4.3.2 is still current



#### Science Tools Current Status cont.

- Download Statistics
  - Released Fermi science tools (v10r0p5) June Sept 2015

| SL 6             | SL 7              | Ubuntu<br>14.04 | Ubuntu<br>14.10 | Source |
|------------------|-------------------|-----------------|-