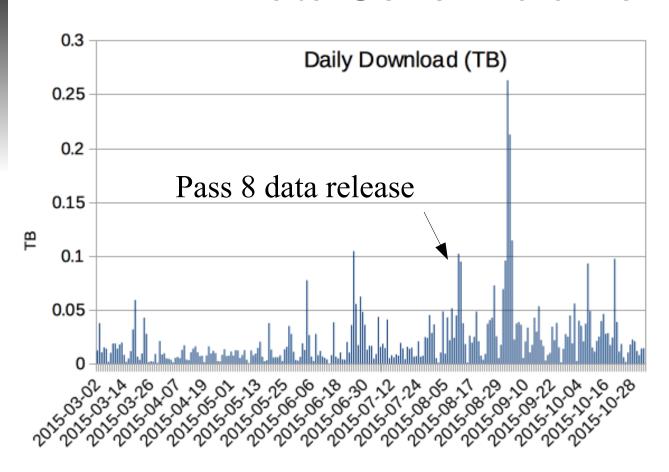

## **FSSC Data & Software Status**

**Dave Davis**FSSC Archive Scientist



#### **FSSC Data Status**

- LAT Data Server
  - Currently Serving P8 data
  - Data Volume downloaded 28.82 TB (Nov 02 2015)
  - Average of 355 photon queries/day (mission average)
    - ~856 queries/day since the release of pass 8 (June 24 2015)
    - Total of 24.82 TB of photon data served (Nov 6 2015)
- ► LAT DATA
  - Ingest is continuing smoothly
- ► GBM
  - Download and Ingest proceeding smoothly



## LAT Data Sever Volume





## LAT Data Sever Volume





## LAT Data Query Distribution Long Queries





# LAT Data Query Distribution Long Queries





## LAT Data Query Distribution Short Queries





## LAT Data Query Distribution Short Queries





#### Science Tools Current Status

- Updated / New products available
  - Released Fermi science tools (v10r0p5) July 24 2015
    - Scientific Linux 5, 6, & 7
    - Mac OS X (10.8, 10.9)
    - Fedora 20 & 21
    - Ubuntu 14.04 , 14.10
- User Contributed tools
  - Make3FGLxml updated for pass 8
  - Updated Like\_lc, like\_bphase, aperture for pass 8
  - FermiLATGRBxml tools released
- ► GBM
  - rmfit 4.3.2 is still current



#### Science Tools Current Status cont.

- Download Statistics
  - Released Fermi science tools (v10r0p5) June Sept 2015

| SL 6