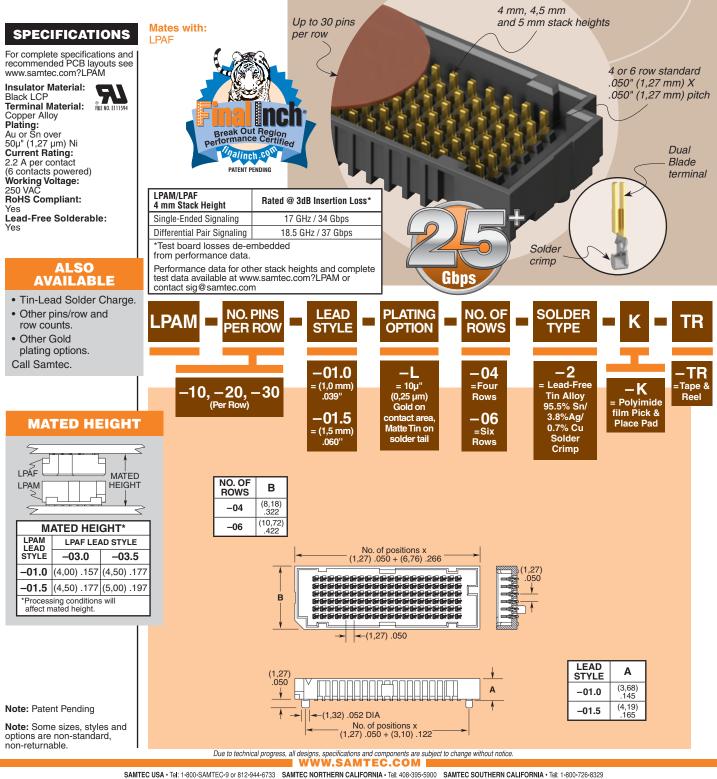

LPAM-20-01.5-L-06-2-K

**HIGH SPEED LOW PROFILE OPEN PIN FIELD** 

 SAMTEC USA • Tel: 1:800-SAMTEC:9 or 812-944-6733
 SAMTEC NORTHERN CALIFORNIA • Tel: 408-395-5900
 SAMTEC SOUTHERN CALIFORNIA • Tel: 1:800-726-8329